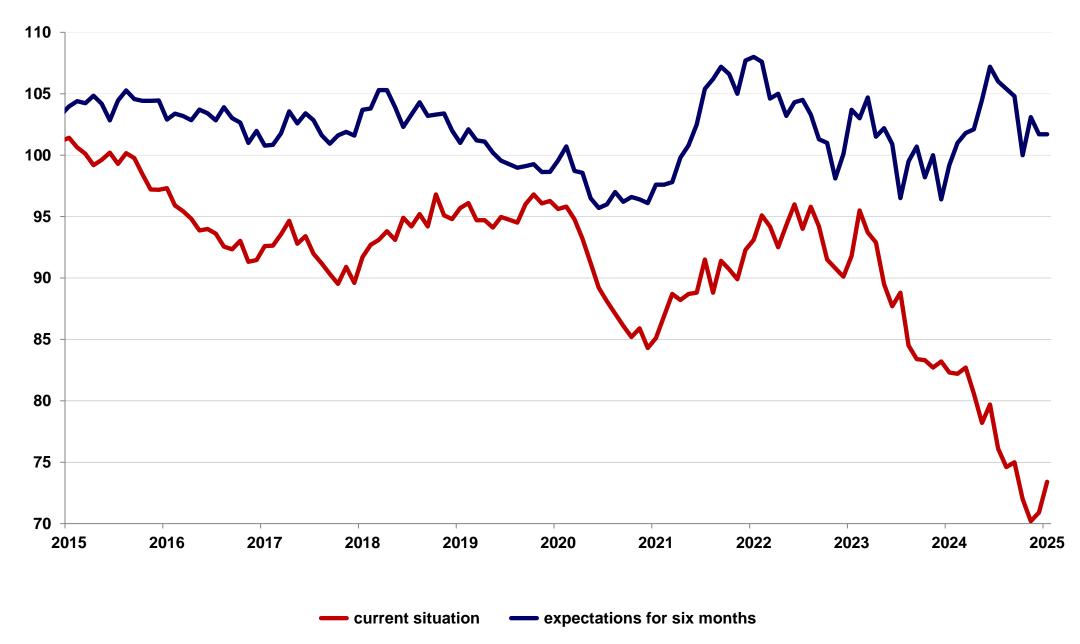

## European Foundry Industry Sentiment Indicator FISI Steel Castings – January 2025

Source EFF, Index 2010 = 100, country weight based on production 2020

With an increase of 2.5 points, the assessment of the current business situation of European steel foundries is reaching the new level of 73.4 index points in January. Meanwhile expectations for the next six months held steady at 101.7 index points compared to the previous month