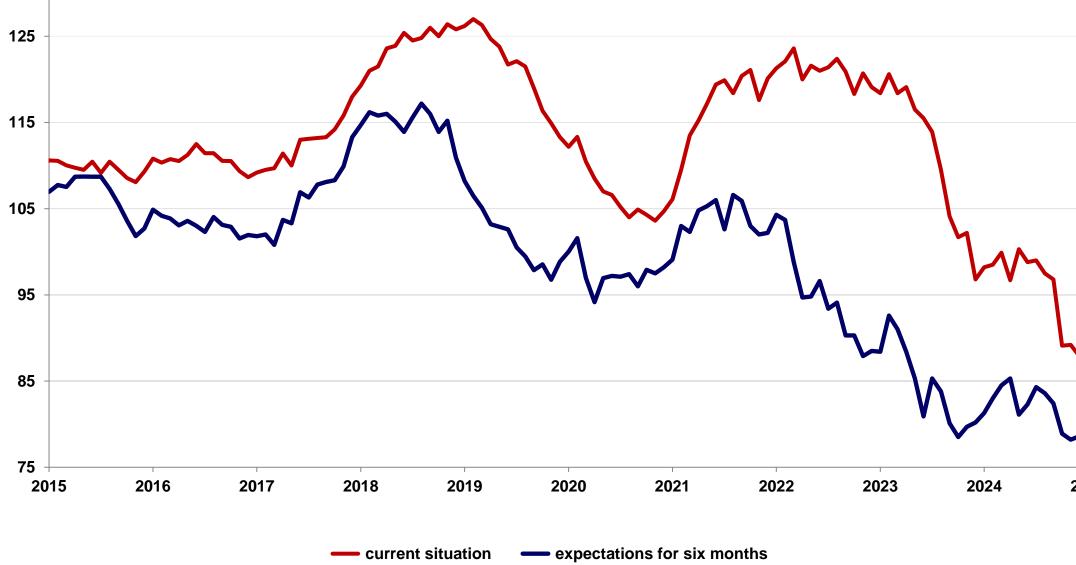

## European Foundry Industry Sentiment Indicator FISI Ferrous Castings - January 2025

Source EFF, Index 2010 = 100, country weight based on production 2020

The assessment of the current business situation of the European iron foundries remained stable in January. The index held steady at 87.9 index points compared to the previous month. Expectations for the next six months increased by 5.9 points, rising to 84.5 index points.