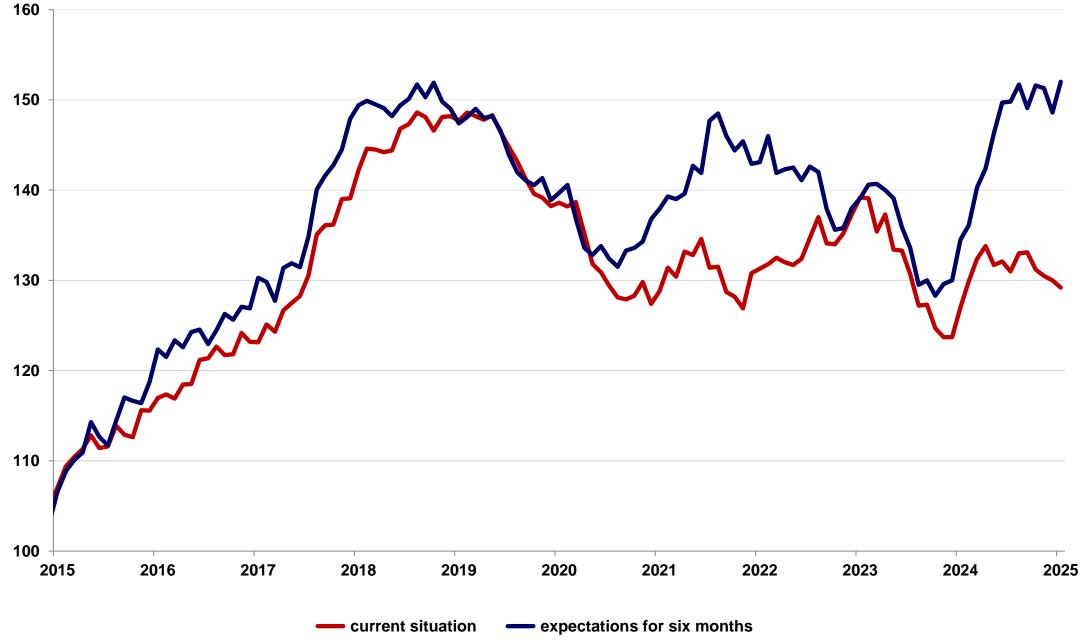

## **European Foundry Industry Sentiment Indicator FISI Non-Ferrous Castings - January 2025**

Source EFF, Index 2010 = 100, country weight based on production 2020

In January, the assessment of the current business situation of European non-ferrous foundries decreased by 0.8 points. The index value now stands at 129.2 index points. Expectations for the next 6 months, at the same time increased as well by 3.4 points to an index value of 152.0.