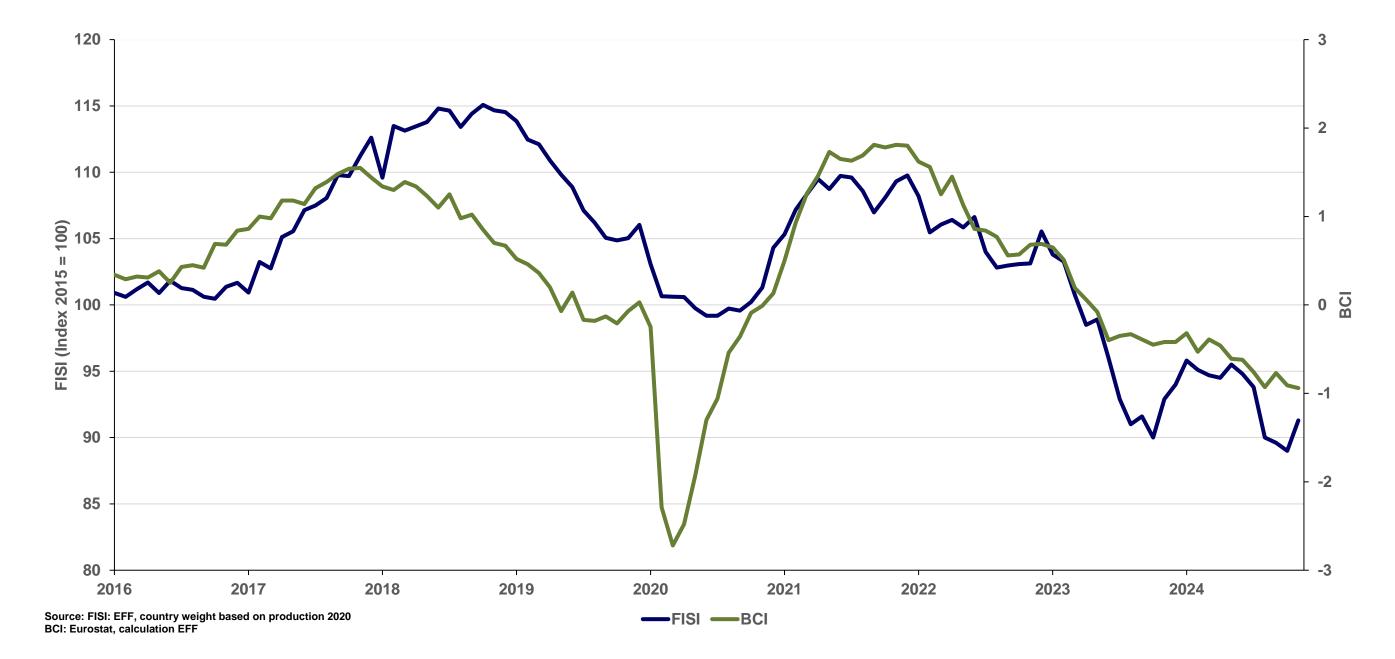

## European Foundry Industry Sentiment Indicator (FISI) and Business Climate Indicator Euro Area (BCI) January 2025